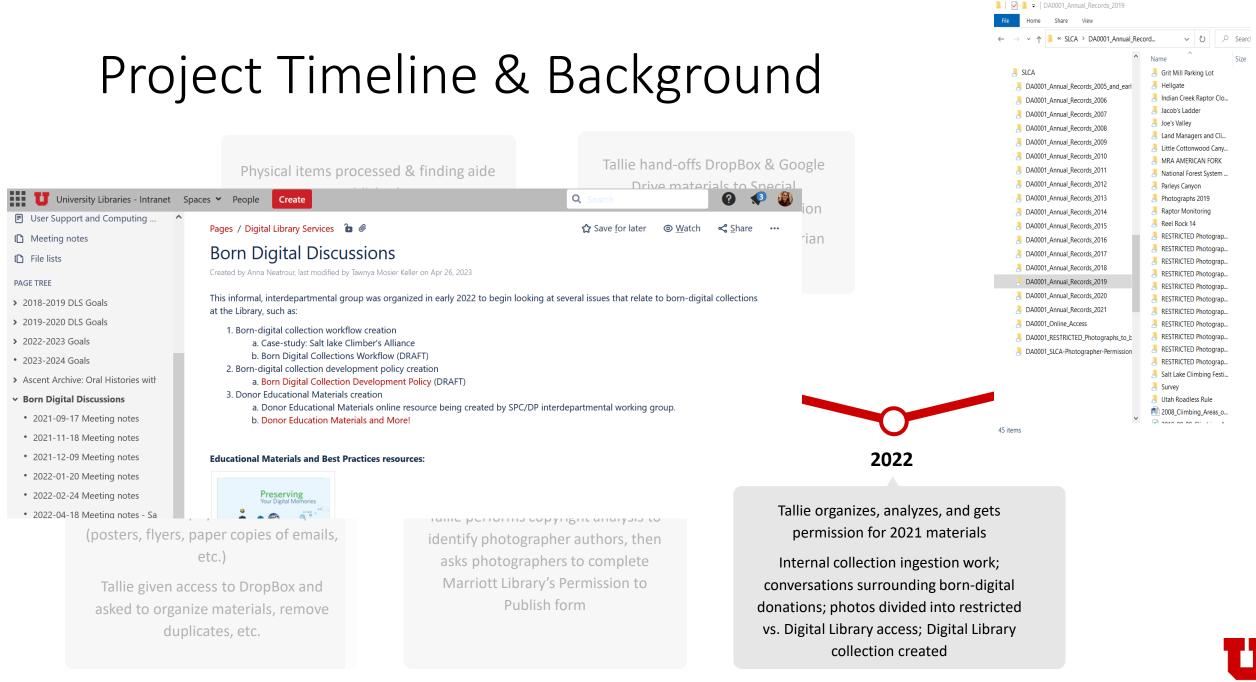

### d & finding aide

eeting: Tallie ate items and

ysis on photos

2020

Tallie performs copyright analysis to identify photographer authors, then asks photographers to complete Marriott Library's Permission to Publish form