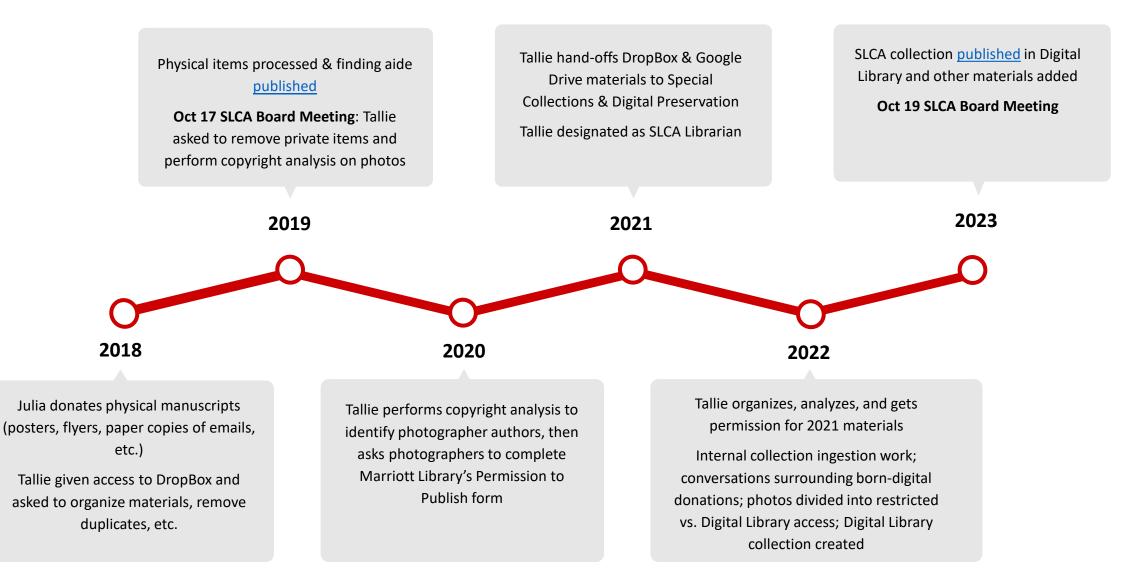

Physical items processed & finding aide published

Oct 17 SLCA Board Meeting: Tallie asked to remove private items and perform copyright analysis on photos

Tallie given access to DropBox and asked to organize materials, remove duplicates, etc.

### d & finding aide

eeting: Tallie ate items and

ysis on photos

2020

Tallie performs copyright analysis to identify photographer authors, then asks photographers to complete Marriott Library's Permission to Publish form

| Home Browse Ask Us 💬 Chat Harn                                                                                                                                                                                                    | าful Languaย | ge Statement                                                                                                                                                                                                                                                                                                                                                                                                                                                                                                                                                                                                                                                                                                                                                                                                                                                                                                                                                                                                                                                                                                                                                                                                                                                                                                                                                                                                                                                                                                                                                                                                                                                                                                                                                                                                                                                                                                                                                                                                                                                                                                                                                                                        |                                 |                  | Lo                                        | gin                                                                              |
|-----------------------------------------------------------------------------------------------------------------------------------------------------------------------------------------------------------------------------------|--------------|-----------------------------------------------------------------------------------------------------------------------------------------------------------------------------------------------------------------------------------------------------------------------------------------------------------------------------------------------------------------------------------------------------------------------------------------------------------------------------------------------------------------------------------------------------------------------------------------------------------------------------------------------------------------------------------------------------------------------------------------------------------------------------------------------------------------------------------------------------------------------------------------------------------------------------------------------------------------------------------------------------------------------------------------------------------------------------------------------------------------------------------------------------------------------------------------------------------------------------------------------------------------------------------------------------------------------------------------------------------------------------------------------------------------------------------------------------------------------------------------------------------------------------------------------------------------------------------------------------------------------------------------------------------------------------------------------------------------------------------------------------------------------------------------------------------------------------------------------------------------------------------------------------------------------------------------------------------------------------------------------------------------------------------------------------------------------------------------------------------------------------------------------------------------------------------------------------|---------------------------------|------------------|-------------------------------------------|----------------------------------------------------------------------------------|
| J. WILLARD MARRIOTT<br>DIGITAL LIBRARY<br>THE UNIVERSITY OF UTAH                                                                                                                                                                  | alt Lake     | Climbers Alliance                                                                                                                                                                                                                                                                                                                                                                                                                                                                                                                                                                                                                                                                                                                                                                                                                                                                                                                                                                                                                                                                                                                                                                                                                                                                                                                                                                                                                                                                                                                                                                                                                                                                                                                                                                                                                                                                                                                                                                                                                                                                                                                                                                                   |                                 |                  |                                           | SLCA collection <u>published</u> in Digital<br>Library and other materials added |
| Search                                                                                                                                                                                                                            |              | ٩                                                                                                                                                                                                                                                                                                                                                                                                                                                                                                                                                                                                                                                                                                                                                                                                                                                                                                                                                                                                                                                                                                                                                                                                                                                                                                                                                                                                                                                                                                                                                                                                                                                                                                                                                                                                                                                                                                                                                                                                                                                                                                                                                                                                   | Advanced Search                 |                  |                                           | Oct 19 SLCA Board Meeting                                                        |
| ✓ ABOUT                                                                                                                                                                                                                           | F            | ilters: Collection: "uum_slca" 🗙                                                                                                                                                                                                                                                                                                                                                                                                                                                                                                                                                                                                                                                                                                                                                                                                                                                                                                                                                                                                                                                                                                                                                                                                                                                                                                                                                                                                                                                                                                                                                                                                                                                                                                                                                                                                                                                                                                                                                                                                                                                                                                                                                                    | 1                               |                  |                                           |                                                                                  |
| The Salt Lake Climbers Alliance, founded in<br>2001, is a non-profit advocacy organization<br>created to promote climbing opportunities,<br>preserve local access and encourage                                                   | 1            | - 25 of 84 < 1 2 3                                                                                                                                                                                                                                                                                                                                                                                                                                                                                                                                                                                                                                                                                                                                                                                                                                                                                                                                                                                                                                                                                                                                                                                                                                                                                                                                                                                                                                                                                                                                                                                                                                                                                                                                                                                                                                                                                                                                                                                                                                                                                                                                                                                  | 4 > III Gallery vie             | w 25 v Sort b    | vy Title A-Z                              |                                                                                  |
| stewardship of the environment. The Alliance<br>advocates for local climbers with land<br>mangers and stakeholders. Alliance member<br>help to preserve climbing routes by replacing<br>old, worn-out bolts; improve and maintain | s            |                                                                                                                                                                                                                                                                                                                                                                                                                                                                                                                                                                                                                                                                                                                                                                                                                                                                                                                                                                                                                                                                                                                                                                                                                                                                                                                                                                                                                                                                                                                                                                                                                                                                                                                                                                                                                                                                                                                                                                                                                                                                                                                                                                                                     | Title                           | Spatial Coverage | Collection<br>Number And Relation<br>Name | 2023                                                                             |
| trails and crags through Adopt-A-Crag Days;<br>and educational programs.                                                                                                                                                          |              | SAVE THE DATE:<br>CLIME A MILE FOR THE<br>WASATCH FUNDRAISER                                                                                                                                                                                                                                                                                                                                                                                                                                                                                                                                                                                                                                                                                                                                                                                                                                                                                                                                                                                                                                                                                                                                                                                                                                                                                                                                                                                                                                                                                                                                                                                                                                                                                                                                                                                                                                                                                                                                                                                                                                                                                                                                        |                                 |                  | DA0001 Salt                               |                                                                                  |
| ✓ SERIES                                                                                                                                                                                                                          |              | 1 🎿 🗿 💓 🏹                                                                                                                                                                                                                                                                                                                                                                                                                                                                                                                                                                                                                                                                                                                                                                                                                                                                                                                                                                                                                                                                                                                                                                                                                                                                                                                                                                                                                                                                                                                                                                                                                                                                                                                                                                                                                                                                                                                                                                                                                                                                                                                                                                                           | 2018 Climb-a-Mile flyer         |                  | Lake Climbers                             | U                                                                                |
| Design Images                                                                                                                                                                                                                     | 52           | Circle and the a result of the Workmanner Ministeria<br>A larve game at even in resuming execution that the<br>of the larve at the Market Simpler and Research and the<br>of the Single A law, the entropy of the second partners<br>that Single A law, the entropy of the second partners<br>Research contemp                                                                                                                                                                                                                                                                                                                                                                                                                                                                                                                                                                                                                                                                                                                                                                                                                                                                                                                                                                                                                                                                                                                                                                                                                                                                                                                                                                                                                                                                                                                                                                                                                                                                                                                                                                                                                                                                                      |                                 |                  | Alliance Digital<br>Archives              | 2022                                                                             |
| Photographs 2020                                                                                                                                                                                                                  | 13           | Ta partitypate, that lattic accounts and to                                                                                                                                                                                                                                                                                                                                                                                                                                                                                                                                                                                                                                                                                                                                                                                                                                                                                                                                                                                                                                                                                                                                                                                                                                                                                                                                                                                                                                                                                                                                                                                                                                                                                                                                                                                                                                                                                                                                                                                                                                                                                                                                                         |                                 |                  |                                           |                                                                                  |
| Photographs 2019                                                                                                                                                                                                                  | 6            |                                                                                                                                                                                                                                                                                                                                                                                                                                                                                                                                                                                                                                                                                                                                                                                                                                                                                                                                                                                                                                                                                                                                                                                                                                                                                                                                                                                                                                                                                                                                                                                                                                                                                                                                                                                                                                                                                                                                                                                                                                                                                                                                                                                                     |                                 |                  |                                           | zes, analyzes, and gets                                                          |
| Annual Records 2018                                                                                                                                                                                                               | 5            | CLIMB A MILE<br>FOR THE WASATCH                                                                                                                                                                                                                                                                                                                                                                                                                                                                                                                                                                                                                                                                                                                                                                                                                                                                                                                                                                                                                                                                                                                                                                                                                                                                                                                                                                                                                                                                                                                                                                                                                                                                                                                                                                                                                                                                                                                                                                                                                                                                                                                                                                     |                                 |                  |                                           | n for 2021 materials                                                             |
| Annual Records 2019                                                                                                                                                                                                               | 3            | Historie Constants                                                                                                                                                                                                                                                                                                                                                                                                                                                                                                                                                                                                                                                                                                                                                                                                                                                                                                                                                                                                                                                                                                                                                                                                                                                                                                                                                                                                                                                                                                                                                                                                                                                                                                                                                                                                                                                                                                                                                                                                                                                                                                                                                                                  | 2010 Clinck - Mile              |                  | DA0001 Salt                               |                                                                                  |
| More                                                                                                                                                                                                                              |              | 2<br>Characteristics and the second seco                                                                   | 2018 Climb-a-Mile<br>statistics |                  | Lake Climbers<br>Alliance Digital         | ection ingestion work;                                                           |
| ✓ SUBSERIES                                                                                                                                                                                                                       |              | @SLCA                                                                                                                                                                                                                                                                                                                                                                                                                                                                                                                                                                                                                                                                                                                                                                                                                                                                                                                                                                                                                                                                                                                                                                                                                                                                                                                                                                                                                                                                                                                                                                                                                                                                                                                                                                                                                                                                                                                                                                                                                                                                                                                                                                                               |                                 |                  | Archives                                  | surrounding born-digital                                                         |
|                                                                                                                                                                                                                                   | 15           | Mandal fri dan dimetanti<br>Mandal Mandal Mandal Mandal Mandal Mandal Mandal<br>Mandal Mandal Mandal Mandal Mandal Mandal Mandal<br>Mandal Mandal Mandal Mandal Mandal Mandal Mandal<br>Mandal Mandal Mandal<br>Mandal Mandal Mandal<br>Mandal Mandal Mandal<br>Mandal Mandal Mandal<br>Mandal Mandal Manda |                                 |                  |                                           | tos divided into restricted                                                      |
| Buttress by Pete Wilk                                                                                                                                                                                                             | 15           |                                                                                                                                                                                                                                                                                                                                                                                                                                                                                                                                                                                                                                                                                                                                                                                                                                                                                                                                                                                                                                                                                                                                                                                                                                                                                                                                                                                                                                                                                                                                                                                                                                                                                                                                                                                                                                                                                                                                                                                                                                                                                                                                                                                                     |                                 |                  |                                           | ary access; Digital Library                                                      |
| Photographs of Salt Lake Climbing Festival by<br>Louise Avarelo                                                                                                                                                                   | 15           | CLIMB A MILE FOR<br>THE WASATCH                                                                                                                                                                                                                                                                                                                                                                                                                                                                                                                                                                                                                                                                                                                                                                                                                                                                                                                                                                                                                                                                                                                                                                                                                                                                                                                                                                                                                                                                                                                                                                                                                                                                                                                                                                                                                                                                                                                                                                                                                                                                                                                                                                     |                                 |                  |                                           | ection created                                                                   |