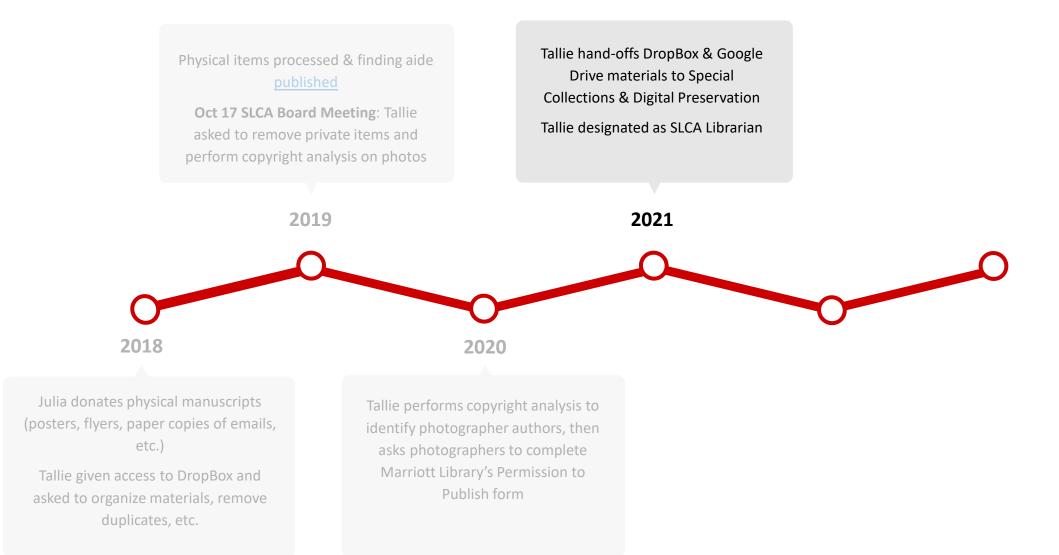

Physical items processed & finding aide published

Oct 17 SLCA Board Meeting: Tallie asked to remove private items and perform copyright analysis on photos

Tallie given access to DropBox and asked to organize materials, remove duplicates, etc.

### d & finding aide

eeting: Tallie ate items and

ysis on photos

2020

Tallie performs copyright analysis to identify photographer authors, then asks photographers to complete Marriott Library's Permission to Publish form